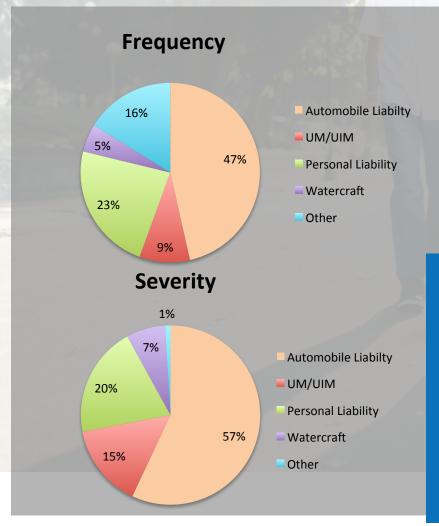

#### **Claims Example**

We go above and beyond to provide comprehensive protection.

When a Group Personal Excess insured's family went skiing in Switzerland, an injured skier brought suit against him after a collision. The policy covered the claim and his full defense costs, even after he had reached the limits of his policy. In addition, the multinational claim unit also handled his claim to ensure familiarity with local laws and claims procedures, including helping him to identify and hire a lawyer well-versed with the Swiss legal system.

We make sure you're made whole again, on your own terms.

While on vacation, a family was struck by an on-coming car. While his family sustained only minor injuries, the client, a surgeon, required months of therapy, when his dominant hand was fractured, and was unable to work in the meantime. When the family filed a claim against the driver for loss of income, they discovered he only had \$25,000 in liabilty coverage. Because the client had underinsured motorist coverage, the family recovered their damages - including lost earning - for up to the limits of their coverage.