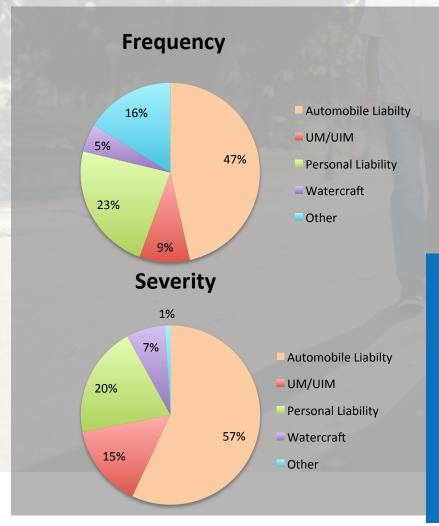

# Actual Excess Liability & UM/UIM Claims

- Insured involved in auto accident while changing lanes.
- Insured was rear-ended when at a stop light. At fault driver did not have enough coverage to pay for injuries to our insured.
- Insured involved in boating accident.
- Insured's child involved in car accident.
- Insured's child involved in incident while away at college.
- Insured's spouse involved in car accident involving a pedestrian.